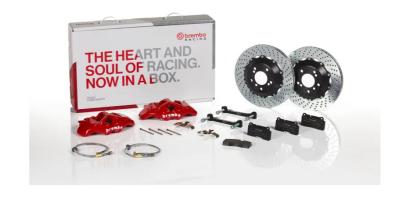

## UPGRADE GT KIT 2S1.9009A\_

## The 2S1.9009A\_ GT kit is synonymous with superior performance

Complete braking systems, comprising components derived from the world of motorsports and offering unrivalled levels of technology on the market. They feature aluminium radial-mounted fixed calipers, with opposing pistons. Depending on the type of system and the required performance level, the calipers can either be in two-parts, monoblock or even monoblock machined from solid billet metal. The uprated brake discs can be integral (one-piece) or composite, drilled or slotted.