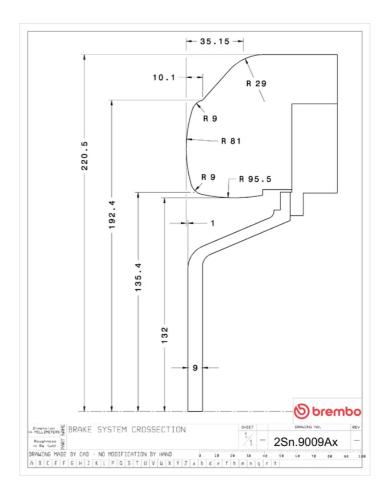

## **Technical specifications**

Axle Diameter Thickness (TH)

**Rear** 380 mm 28 mm

Caliper pistons Disc type Caliper type

4 2 pieces BM monoblock

**COMPATIBLE VEHICLES**