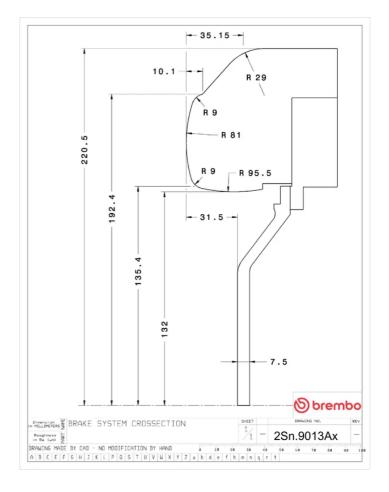

## **Technical specifications**

Axle Diameter Thickness (TH)

**Rear** 380 mm 28 mm

Caliper pistons Disc type Caliper type

4 2 pieces BM monoblock

**COMPATIBLE VEHICLES**