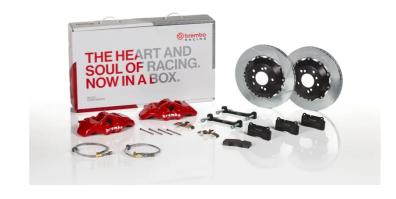

## UPGRADE GT KIT 252.9004A\_

## The 2S2.9004A\_ GT kit is synonymous with superior performance

Complete braking systems, comprising components derived from the world of motorsports and offering unrivalled levels of technology on the market. They feature aluminium radial-mounted fixed calipers, with opposing pistons. Depending on the type of system and the required performance level, the calipers can either be in two-parts, monoblock or even monoblock machined from solid billet metal. The uprated brake discs can be integral (one-piece) or composite, drilled or slotted.

- ✓ Brembo quality
- ✓ Safety
- Performance
- ✓ Comfort
- Sports driving
- ✓ Sporty look