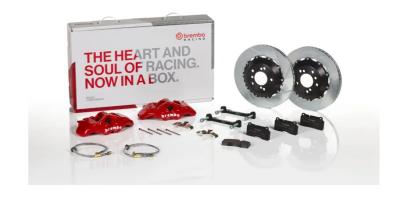

## UPGRADE GT KIT 252.9020A\_

## The 2S2.9020A\_ GT kit is synonymous with superior performance

Complete braking systems, comprising components derived from the world of motorsports and offering unrivalled levels of technology on the market. They feature aluminium radial-mounted fixed calipers, with opposing pistons. Depending on the type of system and the required performance level, the calipers can either be in two-parts, monoblock or even monoblock machined from solid billet metal. The uprated brake discs can be integral (one-piece) or composite, drilled or slotted.

- ✓ Brembo quality
- ✓ Safety
- Performance
- ✓ Comfort
- Sports driving
- ✓ Sporty look