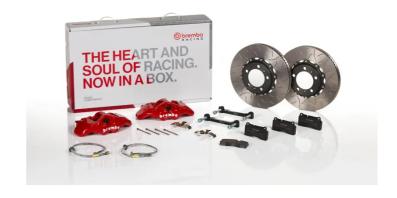

## UPGRADE GT KIT 253.9001A\_

## The 2S3.9001A\_ GT kit is synonymous with superior performance

Complete braking systems, comprising components derived from the world of motorsports and offering unrivalled levels of technology on the market. They feature aluminium radial-mounted fixed calipers, with opposing pistons. Depending on the type of system and the required performance level, the calipers can either be in two-parts, monoblock or even monoblock machined from solid billet metal. The uprated brake discs can be integral (one-piece) or composite, drilled or slotted.

- Brembo quality
- ✓ Safety
- Performance
- ✓ Comfort
- Sports driving
- ✓ Sporty look

## Available in 5 colours

2S3.9001A1

253.9001A2

2S3.9001A5

2S3.9001A6

2S3.9001A7