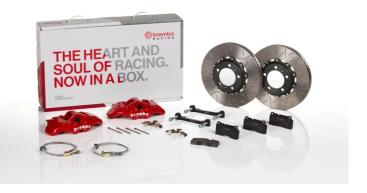

## UPGRADE GT KIT 253.9013A\_

The 2S3.9013A\_ GT kit is synonymous with superior performance

Complete braking systems, comprising components derived from the world of motorsports and offering unrivalled levels of technology on the market. They feature aluminium radial-mounted fixed calipers, with opposing pistons. Depending on the type of system and the required performance level, the calipers can either be in two-parts, monoblock or even monoblock machined from solid billet metal. The uprated brake discs can be integral (one-piece) or composite, drilled or slotted.

2S3.9013A2

- ✓ Brembo quality
- Safety
- Performance
- Comfort
- Sports driving
- Sporty look

Available in 5 colours

2S3.9013A5

2S3.9013A6

2S3.9013A7