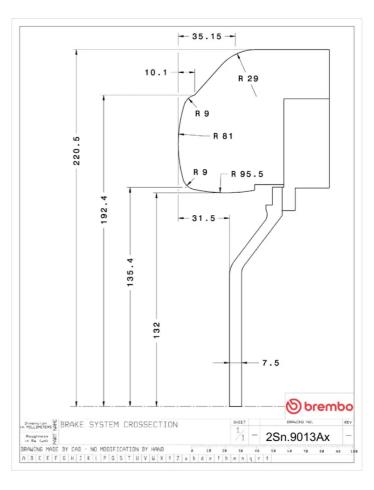

## () brembo

## UPGRADE GT KIT 253.9013A\_

The 2S3.9013A\_ GT kit is synonymous with superior performance

Complete braking systems, comprising components derived from the world of motorsports and offering unrivalled levels of technology on the market. They feature aluminium radial-mounted fixed calipers, with opposing pistons. Depending on the type of system and the required performance level, the calipers can either be in two-parts, monoblock or even monoblock machined from solid billet metal. The uprated brake discs can be integral (one-piece) or composite, drilled or slotted.

2S3.9013A2

- ✓ Brembo quality
- Safety
- Performance
- Comfort
- Sports driving
- Sporty look

Available in 5 colours



2S3.9013A5

2S3.9013A6

2S3.9013A7





## **Technical specifications**





**COMPATIBLE VEHICLES**