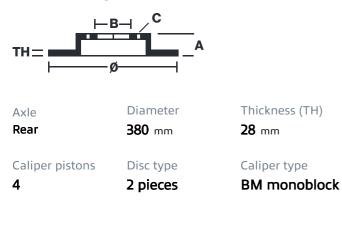

## () brembo

## UPGRADE GT KIT 253.9013A\_

The 2S3.9013A\_ GT kit is synonymous with superior performance

Complete braking systems, comprising components derived from the world of motorsports and offering unrivalled levels of technology on the market. They feature aluminium radial-mounted fixed calipers, with opposing pistons. Depending on the type of system and the required performance level, the calipers can either be in two-parts, monoblock or even monoblock machined from solid billet metal. The uprated brake discs can be integral (one-piece) or composite, drilled or slotted.

2S3.9013A2

- ✓ Brembo quality
- Safety
- Performance
- Comfort
- Sports driving
- Sporty look

Available in 5 colours



2S3.9013A5

2S3.9013A6

2S3.9013A7





## **Technical specifications**





**COMPATIBLE VEHICLES**