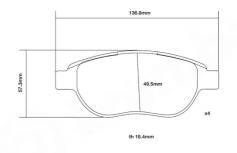

## **Technical specifications**

Width Thickness 137 mm 18 mm

WVA number Axle 23600 Front

EAN code **8020584602003** 

**COMPATIBLE VEHICLES**