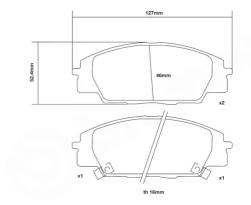

## **Technical specifications**

Width Thickness

**127** mm **16** mm

WVA number Axle 23178,23530,23531 Front

EAN code 8020584602348

**COMPATIBLE VEHICLES**