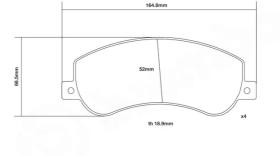

## **Technical specifications**

| W | idt | h |
|---|-----|---|
|---|-----|---|

165 mm

Thickness 19 mm

WVA number **24484** 

Axle Front

EAN code 8020584603185

**COMPATIBLE VEHICLES** 