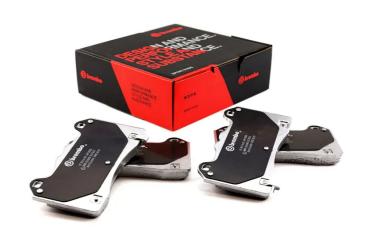

## SPORT | HP2 BRAKE PADS 07.B314.95

## The 07.B314.95 brake pad is synonymous with reliability

HP2 brake pads offer outstanding cold performance a good bite, superior fading resistance, and friction stability in all conditions and low dust levels. Thanks to the friction material, they provide significant advantages over their competitors. Designed to be interchangeable with original equipment brake pads (OE), they are approved to ECE-R90.

- ✓ OE-equivalent
- Brembo quality
- ✓ ECE-R90 certificate
- Safety
- Performance
- Comfort
- Sports driving
- ✓ Sporty look