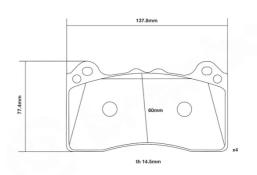

## **Technical specifications**

Width

Thickness

138 mm

15 mm

Axle

Front

EAN code

8020584603161

**COMPATIBLE VEHICLES**