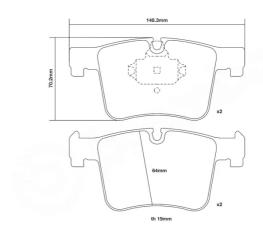

## **Technical specifications**

Width Thickness 148 mm 19 mm

Wear indicator WVA number Axle Electric 25199,25200 Front

EAN code **8020584603567** 

**COMPATIBLE VEHICLES**