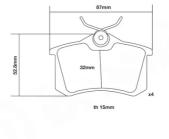

## **Technical specifications**

Width 78 mm

**15** mm

WVA number 20961

Axle Front and rear

Thickness

EAN code 8020584602966