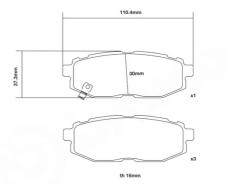

## **Technical specifications**

| Widt | :h |
|------|----|
| 110  | mm |

**16** mm

WVA number 24854,25855

Axle **Rear** 

Thickness

EAN code 8020584603093