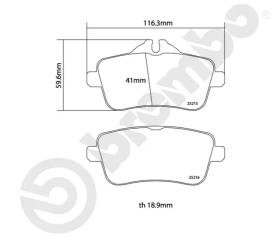

## **Technical specifications**

Width

Thickness

Height

116 mm

19 mm

**50** mm

Wear indicator

WVA number

Axle

Prepared for wear indicator

25215,25216

Rear

EAN code

8020584603178