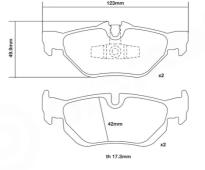

## **Technical specifications**

| Width                                            | Thickness                       | Height              |
|--------------------------------------------------|---------------------------------|---------------------|
| <b>123</b> mm                                    | <b>17</b> mm                    | <b>48</b> mm        |
| Wear indicator<br>Prepared for wear<br>indicator | WVA number<br>23926,23927,24226 | Axle<br><b>Rear</b> |