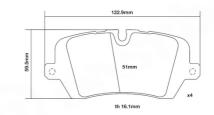

## **Technical specifications**

Width Thickness 131 mm 17 mm

Wear indicator

Prepared for wear indicator

WVA number

Axle

Rear

EAN code **8020584603321** 