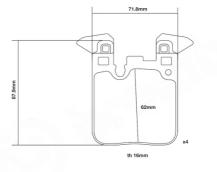

## **Technical specifications**

| Width          | Thickness    |
|----------------|--------------|
| <b>72</b> mm   | <b>16</b> mm |
| Wear indicator |              |

Axle Rear

| Prepared for wear indicator | wvA number |
|-----------------------------|------------|
|                             | 25029      |
| marcator                    |            |