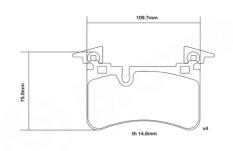

## **Technical specifications**

Width Thickness 112 mm 15 mm

Wear indicator

Prepared for wear indicator

WVA number

Axle

Rear

EAN code **8020584604083** 