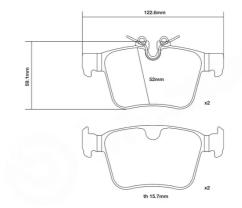

## **Technical specifications**

Width Thickness Height

123 mm

16 mm

59 mm

Wear indicator WVA number Axle

Prepared for wear indicator 22141,22142 Rear

EAN code **8020584604106** 