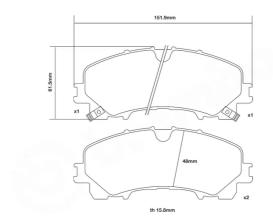

## **Technical specifications**

Width Thickness 152 mm 16 mm

WVA number Axle 22117,22118,22119 Front

EAN code **8020584604366** 

**COMPATIBLE VEHICLES**