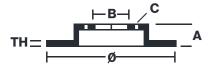

## **Technical specifications**

Diameter Ø 265 mm

Thickness (TH)

**5** mm

Number of holes

Hole diameter

Centering (B)

Brake disc type

10,5 mm 136,5 mm **Fixed** 

Surface width

Holes fixing (C)

10,5 mm

Units per box

**COMPATIBLE VEHICLES**