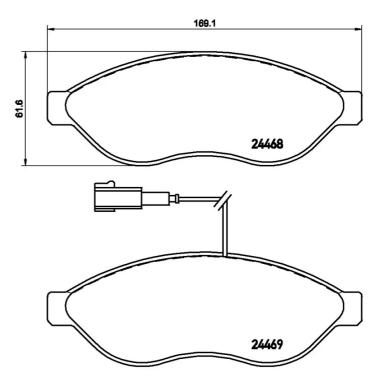

## **Technical specifications**

8020584061701 19 mm

Width Height Braking system
169 mm 62 mm Brembo

Wear indicator WVA number Electric 24468,24469 With anti-squeal shim

Thickness