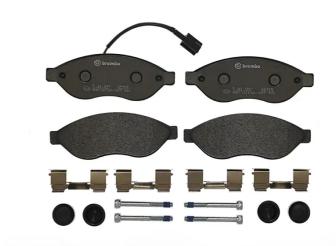

## **BRAKE PAD P 61 092**

## The P 61 092 brake pad is synonymous with reliability

The Brembo brake pad guarantees ultimate safety when braking thanks to the use of more than 100 different compounds, designed according to the type of vehicle and use. Stopping distances reduced to a minimum, maximum driving comfort and silent operation are the most important features of Brembo materials. Brembo brake pads are supplied together with an extensive range of accessories and assembly kits for professional-standard installation.

- ✓ OE-equivalent
- Brembo quality
- ECE-R90 certificate
- Safety
- Performance
- Comfort

EAN code