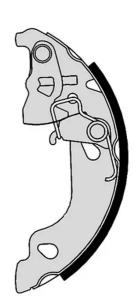

## SHOE S 23 520

## The S 23 520 brake shoe is synonymous with reliability

Brembo brake shoes of original equipment quality guarantee the safe and reliable performance of your drum braking system. All Brembo brake shoes are accompanied by a ECE-R90 homologation certificate.

## **Technical specifications**

Width Braking system
32 mm AP Lockheed Parking brake lever
With handbrake lever

**COMPATIBLE VEHICLES** 