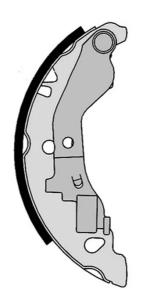

## SHOE S 23 520

## The S 23 520 brake shoe is synonymous with reliability

Brembo brake shoes of original equipment quality guarantee the safe and reliable performance of your drum braking system. All Brembo brake shoes are accompanied by a ECE-R90 homologation certificate.

## **Technical specifications**

Width Braking system
32 mm AP Lockheed Parking brake lever
With handbrake lever

**COMPATIBLE VEHICLES** 