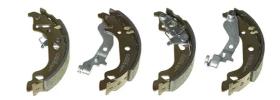

## SHOE S 23 520

## The S 23 520 brake shoe is synonymous with reliability

Brembo brake shoes of original equipment quality guarantee the safe and reliable performance of your drum braking system. All Brembo brake shoes are accompanied by a ECE-R90 homologation certificate.

## **Technical specifications**

Width Braking system
32 mm AP Lockheed Parking brake lever
With handbrake lever

**COMPATIBLE VEHICLES** 