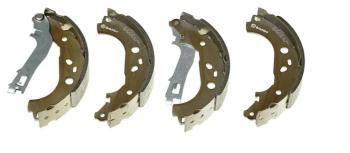

## SHOE S 23 533

The S 23 533 brake shoe is synonymous with reliability

Brembo brake shoes of original equipment quality guarantee the safe and reliable performance of your drum braking system. All Brembo brake shoes are accompanied by a ECE-R90 homologation certificate.

## **Technical specifications**

Rear

EAN code **8432509640609**  Diameter **228** mm

Width Bra 40 mm AP

Braking system
AP Lockheed

Parking brake lever With handbrake lever

**COMPATIBLE VEHICLES** 