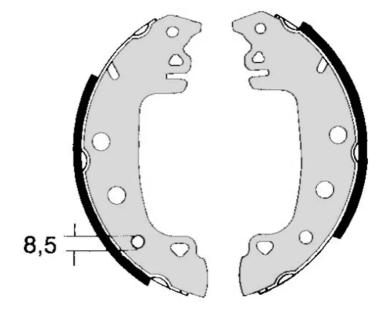

- ✓ OE-equivalent
- Brembo quality
- ✓ ECE-R90 certificate
- ✓ Safety

**42** mm

- ✓ Durability
- ✓ With accessories

## **Technical specifications**

| EAN code<br><b>8432509640098</b> | Rear           | 229 mm              |
|----------------------------------|----------------|---------------------|
| Width                            | Braking system | Parking brake lever |