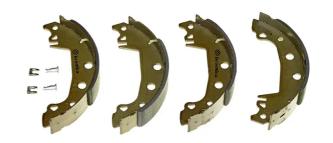

## The S 23 538 brake shoe is synonymous with reliability

Brembo brake shoes of original equipment quality guarantee the safe and reliable performance of your drum braking system. All Brembo brake shoes are accompanied by a ECE-R90 homologation certificate.

- ✓ OE-equivalent
- Brembo quality
- ✓ ECE-R90 certificate
- ✓ Safety

**42** mm

- ✓ Durability
- ✓ With accessories

With accessories

**Bendix** 

**COMPATIBLE VEHICLES** 