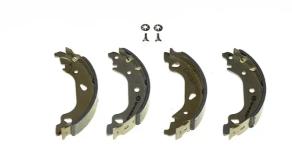

## SHOE S 23 551

## The S 23 551 brake shoe is synonymous with reliability

Brembo brake shoes of original equipment quality guarantee the safe and reliable performance of your drum braking system. All Brembo brake shoes are accompanied by a ECE-R90 homologation certificate.

- ✓ OE-equivalent
- Brembo quality
- ✓ ECE-R90 certificate
- Safety
- ✓ Durability
- With accessories

## **Technical specifications**

EAN code
8432509640227

Rear

Diameter
180 mm

Width

Braking system
Parking brake lever
30 mm

AP Lockheed
With accessories

**COMPATIBLE VEHICLES** 