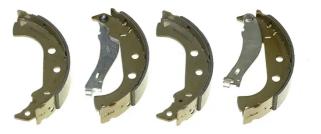

## SHOE S 23 556

The S 23 556 brake shoe is synonymous with reliability

Brembo brake shoes of original equipment quality guarantee the safe and reliable performance of your drum braking system. All Brembo brake shoes are accompanied by a ECE-R90 homologation certificate.

## **Technical specifications**

| EAN code      | Rear |
|---------------|------|
| 8432509640272 | neur |

Width Bendix 42 mm

Braking system

Parking brake lever With handbrake lever

Diameter

229 mm

**COMPATIBLE VEHICLES** 