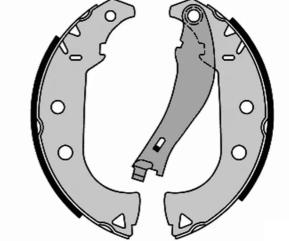

## SHOE S 23 556

The S 23 556 brake shoe is synonymous with reliability

Brembo brake shoes of original equipment quality guarantee the safe and reliable performance of your drum braking system. All Brembo brake shoes are accompanied by a ECE-R90 homologation certificate.

## **Technical specifications**

| EAN code      | Rear |
|---------------|------|
| 8432509640272 | neur |

Width Bendix 42 mm

Braking system

Parking brake lever With handbrake lever

Diameter

229 mm

**COMPATIBLE VEHICLES** 