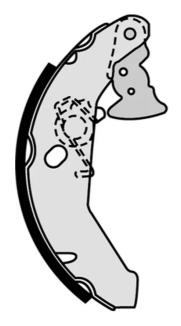

## **SHOE S 24 518**

## The S 24 518 brake shoe is synonymous with reliability

Brembo brake shoes of original equipment quality guarantee the safe and reliable performance of your drum braking system. All Brembo brake shoes are accompanied by a ECE-R90 homologation certificate.

- ✓ OE-equivalent
- Brembo quality
- ✓ ECE-R90 certificate
- ✓ Safety
- ✓ Durability

**32** mm