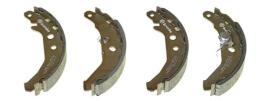

## **SHOE S 24 518**

## The S 24 518 brake shoe is synonymous with reliability

Brembo brake shoes of original equipment quality guarantee the safe and reliable performance of your drum braking system. All Brembo brake shoes are accompanied by a ECE-R90 homologation certificate.

- ✓ OE-equivalent
- Brembo quality
- ✓ ECE-R90 certificate
- ✓ Safety
- ✓ Durability

**32** mm