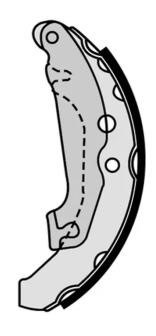

## **SHOE S 24 518**

## The S 24 518 brake shoe is synonymous with reliability

Brembo brake shoes of original equipment quality guarantee the safe and reliable performance of your drum braking system. All Brembo brake shoes are accompanied by a ECE-R90 homologation certificate.

- ✓ OE-equivalent
- Brembo quality
- ✓ ECE-R90 certificate
- ✓ Safety
- ✓ Durability

**32** mm