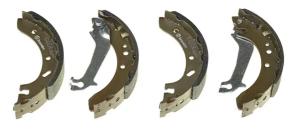

## SHOE S 24 526

The S 24 526 brake shoe is synonymous with reliability

Brembo brake shoes of original equipment quality guarantee the safe and reliable performance of your drum braking system. All Brembo brake shoes are accompanied by a ECE-R90 homologation certificate.