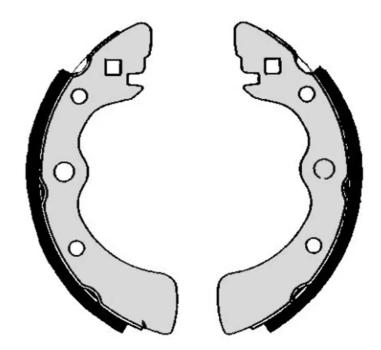

## SHOE S 28 510

The S 28 510 brake shoe is synonymous with reliability

Brembo brake shoes of original equipment quality guarantee the safe and reliable performance of your drum braking system. All Brembo brake shoes are accompanied by a ECE-R90 homologation certificate.

## **Technical specifications**

| EAN code      | Deer |
|---------------|------|
| 8432509641200 | Rear |

Diameter 180 mm

Width 36 mm Braking system Sumitomo

COMPATIBLE VEHICLES