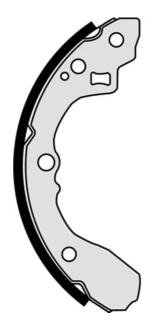

## **SHOE S 30 513**

## The S 30 513 brake shoe is synonymous with reliability

Brembo brake shoes of original equipment quality guarantee the safe and reliable performance of your drum braking system. All Brembo brake shoes are accompanied by a ECE-R90 homologation certificate.

- ✓ OE-equivalent
- Brembo quality
- ✓ ECE-R90 certificate
- ✓ Safety
- ✓ Durability