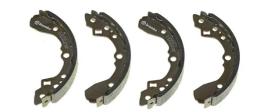

## **SHOE S 30 513**

## The S 30 513 brake shoe is synonymous with reliability

Brembo brake shoes of original equipment quality guarantee the safe and reliable performance of your drum braking system. All Brembo brake shoes are accompanied by a ECE-R90 homologation certificate.

- ✓ OE-equivalent
- Brembo quality
- ✓ ECE-R90 certificate
- ✓ Safety
- ✓ Durability