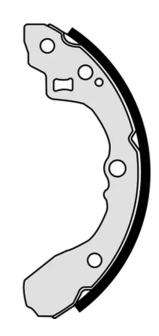

## **SHOE S 30 513**

## The S 30 513 brake shoe is synonymous with reliability

Brembo brake shoes of original equipment quality guarantee the safe and reliable performance of your drum braking system. All Brembo brake shoes are accompanied by a ECE-R90 homologation certificate.

- ✓ OE-equivalent
- Brembo quality
- ✓ ECE-R90 certificate
- ✓ Safety
- ✓ Durability