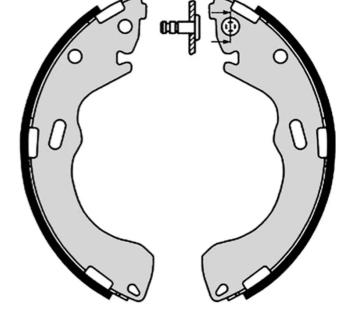

## SHOE S 49 521

The S 49 521 brake shoe is synonymous with reliability

Brembo brake shoes of original equipment quality guarantee the safe and reliable performance of your drum braking system. All Brembo brake shoes are accompanied by a ECE-R90 homologation certificate.

## **Technical specifications**

EAN code Rear 8432509641866

Diameter 229 mm

Width

**43** mm

**COMPATIBLE VEHICLES** 