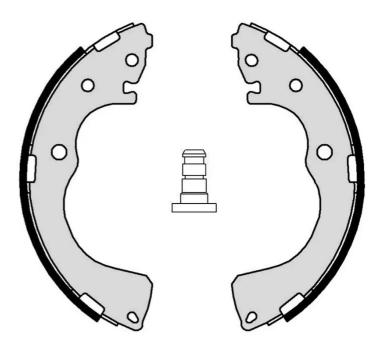

## SHOE S 49 525

## The S 49 525 brake shoe is synonymous with reliability

Brembo brake shoes of original equipment quality guarantee the safe and reliable performance of your drum braking system. All Brembo brake shoes are accompanied by a ECE-R90 homologation certificate.

## **Technical specifications**

EAN code Diameter 8432509652213 Rear 254 mm

Width Braking system **52** mm **Akebono** 