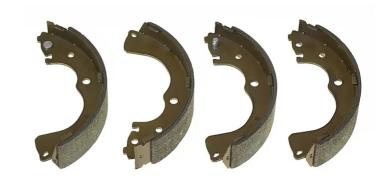

## SHOE S 49 525

## The S 49 525 brake shoe is synonymous with reliability

Brembo brake shoes of original equipment quality guarantee the safe and reliable performance of your drum braking system. All Brembo brake shoes are accompanied by a ECE-R90 homologation certificate.

## **Technical specifications**

EAN code Diameter 8432509652213 Rear 254 mm

Width Braking system **52** mm **Akebono** 