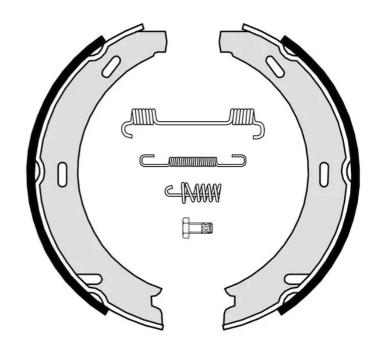

## SHOE S 50 507

The S 50 507 brake shoe is synonymous with reliability

Brembo brake shoes of original equipment quality guarantee the safe and reliable performance of your drum braking system. All Brembo brake shoes are accompanied by a ECE-R90 homologation certificate.

- OE-equivalent
- Brembo quality
- ECE-R90 certificate
- Safety
- Durability
- With accessories

## **Technical specifications**

| EAN code<br>8432509641965 | Rear           | Diameter<br><b>164</b> mm |
|---------------------------|----------------|---------------------------|
| Width                     | Braking system | Parking brake lever       |
| 25 mm                     | <b>TRW</b>     | With accessories          |