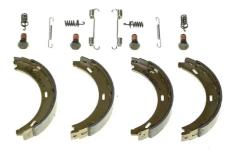

## SHOE S 50 507

The S 50 507 brake shoe is synonymous with reliability

Brembo brake shoes of original equipment quality guarantee the safe and reliable performance of your drum braking system. All Brembo brake shoes are accompanied by a ECE-R90 homologation certificate.

- OE-equivalent
- Brembo quality
- ECE-R90 certificate
- Safety
- Durability
- With accessories

## **Technical specifications**

| EAN code<br>8432509641965 | Rear           | Diameter<br><b>164</b> mm |
|---------------------------|----------------|---------------------------|
| Width                     | Braking system | Parking brake lever       |
| 25 mm                     | <b>TRW</b>     | With accessories          |