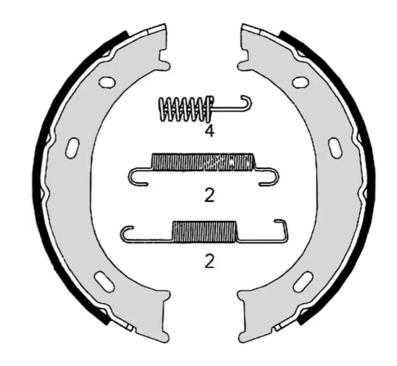

## SHOE S 50 510

The S 50 510 brake shoe is synonymous with reliability

Brembo brake shoes of original equipment quality guarantee the safe and reliable performance of your drum braking system. All Brembo brake shoes are accompanied by a ECE-R90 homologation certificate.

> Diameter 160 mm

Parking brake lever With accessories

- OE-equivalent
- Brembo quality
- ECE-R90 certificate
- Safety
- Durability
- With accessories

#### **Technical specifications**

| EAN code<br>8432509641996 | Rear           |
|---------------------------|----------------|
| Width                     | Braking system |
| <b>40</b> mm              | <b>Bosch</b>   |