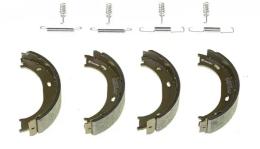

## SHOE S 50 510

The S 50 510 brake shoe is synonymous with reliability

Brembo brake shoes of original equipment quality guarantee the safe and reliable performance of your drum braking system. All Brembo brake shoes are accompanied by a ECE-R90 homologation certificate.

> Diameter 160 mm

Parking brake lever With accessories

- OE-equivalent
- Brembo quality
- ECE-R90 certificate
- Safety
- Durability
- With accessories

#### **Technical specifications**

| EAN code<br>8432509641996 | Rear           |
|---------------------------|----------------|
| Width                     | Braking system |
| <b>40</b> mm              | <b>Bosch</b>   |