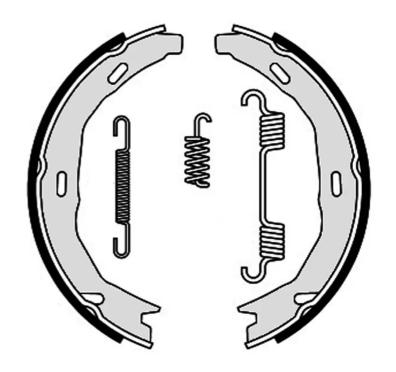

## The S 50 522 brake shoe is synonymous with reliability

Brembo brake shoes of original equipment quality guarantee the safe and reliable performance of your drum braking system. All Brembo brake shoes are accompanied by a ECE-R90 homologation certificate.

- ✓ OE-equivalent
- Brembo quality
- ECE-R90 certificate
- ✓ Safety
- ✓ Durability
- With accessories