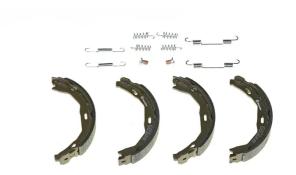

## The S 50 522 brake shoe is synonymous with reliability

Brembo brake shoes of original equipment quality guarantee the safe and reliable performance of your drum braking system. All Brembo brake shoes are accompanied by a ECE-R90 homologation certificate.

- ✓ OE-equivalent
- Brembo quality
- ECE-R90 certificate
- ✓ Safety
- ✓ Durability
- With accessories