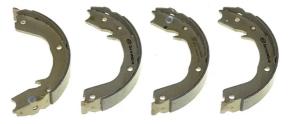

## SHOE S 54 524

The S 54 524 brake shoe is synonymous with reliability

Brembo brake shoes of original equipment quality guarantee the safe and reliable performance of your drum braking system. All Brembo brake shoes are accompanied by a ECE-R90 homologation certificate.

## **Technical specifications**

EAN code Rear 8432509651926

Diameter 200 mm

Width 32 mm

Type Parking brake