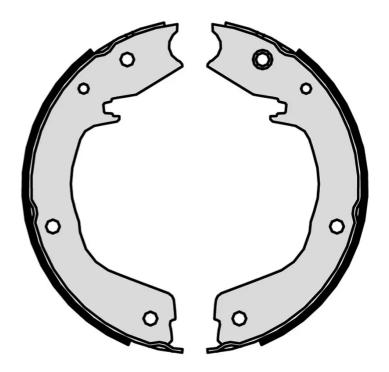

## SHOE S 54 524

The S 54 524 brake shoe is synonymous with reliability

Brembo brake shoes of original equipment quality guarantee the safe and reliable performance of your drum braking system. All Brembo brake shoes are accompanied by a ECE-R90 homologation certificate.

## **Technical specifications**

EAN code Rear 8432509651926

Diameter 200 mm

Width 32 mm

Type Parking brake