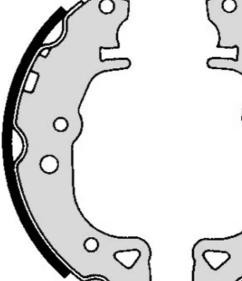

## SHOE S 61 516

The S 61 516 brake shoe is synonymous with reliability

Brembo brake shoes of original equipment quality guarantee the safe and reliable performance of your drum braking system. All Brembo brake shoes are accompanied by a ECE-R90 homologation certificate.

- OE-equivalent
- Brembo quality
- ECE-R90 certificate
- Safety
- Durability
- With accessories