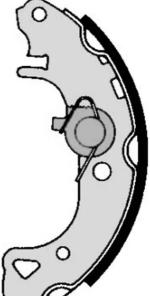

# () brembo

## SHOE S 61 516

The S 61 516 brake shoe is synonymous with reliability

Brembo brake shoes of original equipment quality guarantee the safe and reliable performance of your drum braking system. All Brembo brake shoes are accompanied by a ECE-R90 homologation certificate.

- OE-equivalent
- Brembo quality
- ECE-R90 certificate
- Safety
- Durability
- With accessories

#### **Technical specifications**

| EAN code<br><b>8432509643303</b> | Rear           | Diameter<br><b>165</b> mm |
|----------------------------------|----------------|---------------------------|
| Width                            | Braking system | Parking br                |
| <b>32</b> mm                     | <b>Bendix</b>  | With acces                |

Parking brake lever With accessories





#### **COMPATIBLE VEHICLES**





### **COMPATIBLE OE PART NUMBERS**

| 4241000000  | CITROËN |
|-------------|---------|
| 4241E1      | CITROËN |
| 424E10      | CITROËN |
| 95523213    | CITROËN |
| 95619515    | CITROËN |
| 95653213    | CITROËN |
| 95655344    | CITROËN |
| 42410000000 | PEUGEOT |
| 4241E7      | PEUGEOT |
|             |         |