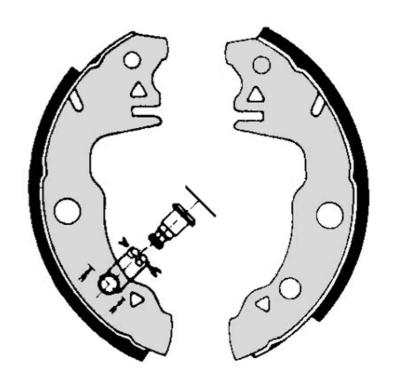

## **SHOE S 68 527**

## The S 68 527 brake shoe is synonymous with reliability

Brembo brake shoes of original equipment quality guarantee the safe and reliable performance of your drum braking system. All Brembo brake shoes are accompanied by a ECE-R90 homologation certificate.

- ✓ OE-equivalent
- ✓ Brembo quality
- ✓ ECE-R90 certificate
- ✓ Safety
- ✓ Durability
- With accessories