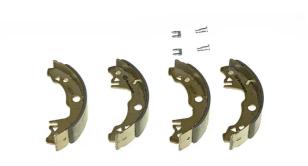

## **SHOE S 68 527**

## The S 68 527 brake shoe is synonymous with reliability

Brembo brake shoes of original equipment quality guarantee the safe and reliable performance of your drum braking system. All Brembo brake shoes are accompanied by a ECE-R90 homologation certificate.

- ✓ OE-equivalent
- ✓ Brembo quality
- ✓ ECE-R90 certificate
- ✓ Safety
- ✓ Durability
- With accessories