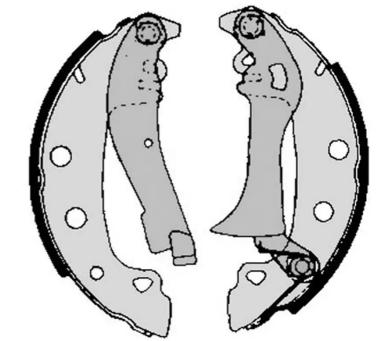

## SHOE S 68 530

The S 68 530 brake shoe is synonymous with reliability

Brembo brake shoes of original equipment quality guarantee the safe and reliable performance of your drum braking system. All Brembo brake shoes are accompanied by a ECE-R90 homologation certificate.

- OE-equivalent
- Brembo quality
- ECE-R90 certificate
- Safety
- Durability