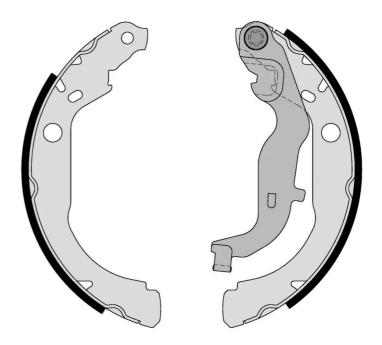

## SHOE S 68 549

## The S 68 549 brake shoe is synonymous with reliability

Brembo brake shoes of original equipment quality guarantee the safe and reliable performance of your drum braking system. All Brembo brake shoes are accompanied by a ECE-R90 homologation certificate.

## **Technical specifications**

| EAN code      | Rear | Diameter      |
|---------------|------|---------------|
| 8432509657997 |      | <b>229</b> mm |
|               |      |               |

Width Parking brake lever
42 mm With handbrake lever