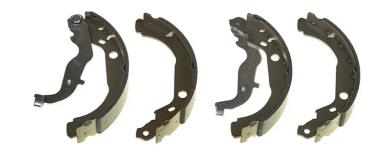

## SHOE S 68 549

## The S 68 549 brake shoe is synonymous with reliability

Brembo brake shoes of original equipment quality guarantee the safe and reliable performance of your drum braking system. All Brembo brake shoes are accompanied by a ECE-R90 homologation certificate.

## **Technical specifications**

| EAN code      | Rear | Diameter      |
|---------------|------|---------------|
| 8432509657997 |      | <b>229</b> mm |
|               |      |               |

Width Parking brake lever
42 mm With handbrake lever