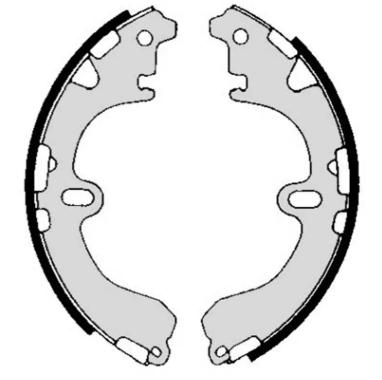

## SHOE S 83 503

The S 83 503 brake shoe is synonymous with reliability

Brembo brake shoes of original equipment quality guarantee the safe and reliable performance of your drum braking system. All Brembo brake shoes are accompanied by a ECE-R90 homologation certificate.

## **Technical specifications**

Rear

| EAN code      |  |
|---------------|--|
| 8432509644645 |  |

Diameter **200** mm

Width 36 mm Braking system Sumitomo

**COMPATIBLE VEHICLES** 