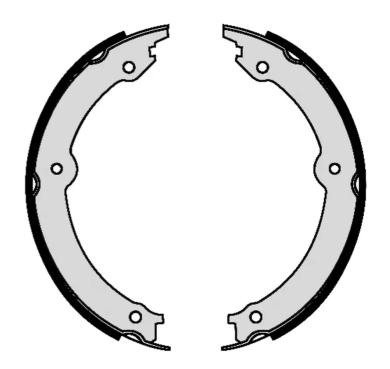

## SHOE S 83 573

## The S 83 573 brake shoe is synonymous with reliability

Brembo brake shoes of original equipment quality guarantee the safe and reliable performance of your drum braking system. All Brembo brake shoes are accompanied by a ECE-R90 homologation certificate.

## **Technical specifications**

Rear

EAN code

8432509663325

Diameter

242 mm

Width

35 mm