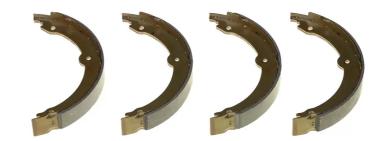

## SHOE S 83 573

## The S 83 573 brake shoe is synonymous with reliability

Brembo brake shoes of original equipment quality guarantee the safe and reliable performance of your drum braking system. All Brembo brake shoes are accompanied by a ECE-R90 homologation certificate.

## **Technical specifications**

Rear

EAN code

8432509663325

Diameter

242 mm

Width

35 mm