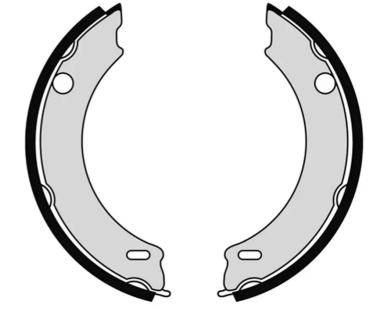

## SHOE S 86 508

The S 86 508 brake shoe is synonymous with reliability

Brembo brake shoes of original equipment quality guarantee the safe and reliable performance of your drum braking system. All Brembo brake shoes are accompanied by a ECE-R90 homologation certificate.

## **Technical specifications**

Rear

EAN code 8432509645147 Width

Braking system **TRW**  Diameter

160 mm

Type Parking brake

23 mm

COMPATIBLE VEHICLES