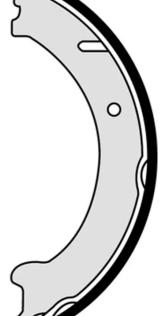

## SHOE S 86 510

The S 86 510 brake shoe is synonymous with reliability

Brembo brake shoes of original equipment quality guarantee the safe and reliable performance of your drum braking system. All Brembo brake shoes are accompanied by a ECE-R90 homologation certificate.

## **Technical specifications**

Rear

TRW

EAN code 8432509645161

Braking system

Diameter

178 mm

**25** mm

Width

Type Parking brake

**COMPATIBLE VEHICLES** 