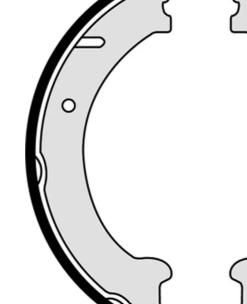

## SHOE S 86 510

The S 86 510 brake shoe is synonymous with reliability

Brembo brake shoes of original equipment quality guarantee the safe and reliable performance of your drum braking system. All Brembo brake shoes are accompanied by a ECE-R90 homologation certificate.

## **Technical specifications**

Rear

TRW

EAN code 8432509645161

Braking system

Diameter

178 mm

**25** mm

Width

Type Parking brake

**COMPATIBLE VEHICLES** 