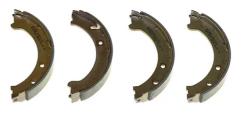

## SHOE S 86 510

The S 86 510 brake shoe is synonymous with reliability

Brembo brake shoes of original equipment quality guarantee the safe and reliable performance of your drum braking system. All Brembo brake shoes are accompanied by a ECE-R90 homologation certificate.

## **Technical specifications**

Rear

TRW

EAN code 8432509645161

Braking system

Diameter

178 mm

**25** mm

Width

Type Parking brake

**COMPATIBLE VEHICLES** 