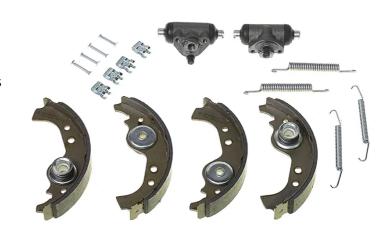

## The H 23 012 shoe kit is synonymous with reliability

The standard Brembo kit is the ideal solution for drum brake maintenance. The kit contains all the components necessary for drum brake maintenance: shoes, brake wheel cylinders, springs, lubricant, and fixing kit.

- ✓ OE-equivalent
- Brembo quality
- ✓ ECE-R90 certificate
- ✓ Safety
- Durability
- Quick assembly
- With accessories

## **Technical specifications**

| EAN code              | Axle                                        | Diameter                           |
|-----------------------|---------------------------------------------|------------------------------------|
| <b>8020584070260</b>  | <b>Rear</b>                                 | <b>185</b> mm                      |
| Width<br><b>31</b> mm | Master cylinder<br>diameter<br><b>16</b> mm | Type of assembly Not pre-assembled |