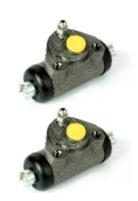

## The H 23 012 shoe kit is synonymous with reliability

The standard Brembo kit is the ideal solution for drum brake maintenance. The kit contains all the components necessary for drum brake maintenance: shoes, brake wheel cylinders, springs, lubricant, and fixing kit.

## **Technical specifications**

| EAN code              | Axle                                        | Diameter                           |
|-----------------------|---------------------------------------------|------------------------------------|
| <b>8020584070260</b>  | <b>Rear</b>                                 | <b>185</b> mm                      |
| Width<br><b>31</b> mm | Master cylinder<br>diameter<br><b>16</b> mm | Type of assembly Not pre-assembled |