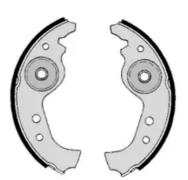

## The H 23 012 shoe kit is synonymous with reliability

The standard Brembo kit is the ideal solution for drum brake maintenance. The kit contains all the components necessary for drum brake maintenance: shoes, brake wheel cylinders, springs, lubricant, and fixing kit.

## **Technical specifications**

| EAN code              | Axle                                        | Diameter                           |
|-----------------------|---------------------------------------------|------------------------------------|
| <b>8020584070260</b>  | <b>Rear</b>                                 | <b>185</b> mm                      |
| Width<br><b>31</b> mm | Master cylinder<br>diameter<br><b>16</b> mm | Type of assembly Not pre-assembled |