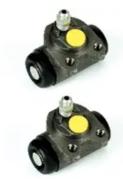

# The H 24 015 shoe kit is synonymous with reliability

The standard Brembo kit is the ideal solution for drum brake maintenance. The kit contains all the components necessary for drum brake maintenance: shoes, brake wheel cylinders, springs, lubricant, and fixing kit.