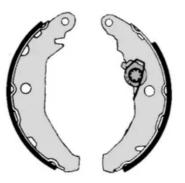

# The H 24 015 shoe kit is synonymous with reliability

The standard Brembo kit is the ideal solution for drum brake maintenance. The kit contains all the components necessary for drum brake maintenance: shoes, brake wheel cylinders, springs, lubricant, and fixing kit.