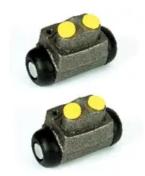

## The H 24 054 shoe kit is synonymous with reliability

The standard Brembo kit is the ideal solution for drum brake maintenance. The kit contains all the components necessary for drum brake maintenance: shoes, brake wheel cylinders, springs, lubricant, and fixing kit.

## **Technical specifications**

| 8020584071304 | Rear | <b>180</b> mm |
|---------------|------|---------------|
| EAN code      | Axle | Diameter      |

| <b>32</b> mm | <b>22</b> mm                | Not pre-assembled |
|--------------|-----------------------------|-------------------|
| Width        | Master cylinder<br>diameter | Type of assembly  |