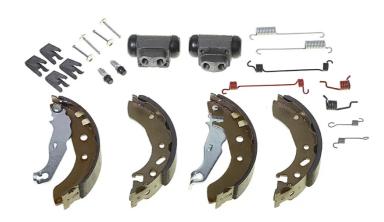

## The H 24 054 shoe kit is synonymous with reliability

The standard Brembo kit is the ideal solution for drum brake maintenance. The kit contains all the components necessary for drum brake maintenance: shoes, brake wheel cylinders, springs, lubricant, and fixing kit.

- ✓ OE-equivalent
- Brembo quality
- ECE-R90 certificate
- ✓ Safety
- Durability
- ✓ Quick assembly
- With accessories

## **Technical specifications**

| 8020584071304 | Rear | <b>180</b> mm |
|---------------|------|---------------|
| EAN code      | Axle | Diameter      |

| <b>32</b> mm | <b>22</b> mm                | Not pre-assembled |
|--------------|-----------------------------|-------------------|
| Width        | Master cylinder<br>diameter | Type of assembly  |