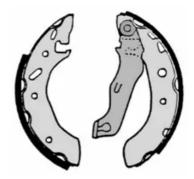

## The H 24 054 shoe kit is synonymous with reliability

The standard Brembo kit is the ideal solution for drum brake maintenance. The kit contains all the components necessary for drum brake maintenance: shoes, brake wheel cylinders, springs, lubricant, and fixing kit.

## **Technical specifications**

| 8020584071304 | Rear | <b>180</b> mm |
|---------------|------|---------------|
| EAN code      | Axle | Diameter      |

| <b>32</b> mm | <b>22</b> mm                | Not pre-assembled |
|--------------|-----------------------------|-------------------|
| Width        | Master cylinder<br>diameter | Type of assembly  |