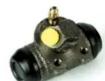

## The H 61 016 shoe kit is synonymous with reliability

The standard Brembo kit is the ideal solution for drum brake maintenance. The kit contains all the components necessary for drum brake maintenance: shoes, brake wheel cylinders, springs, lubricant, and fixing kit.

## **Technical specifications**

Diameter EAN code Axle 8020584072912 Rear 180 mm

Master cylinder Width Type of assembly diameter **42** mm Not pre-assembled 24 mm

Braking system Brake proportioning valve