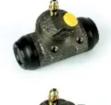

## The H 61 016 shoe kit is synonymous with reliability

The standard Brembo kit is the ideal solution for drum brake maintenance. The kit contains all the components necessary for drum brake maintenance: shoes, brake wheel cylinders, springs, lubricant, and fixing kit.

## **Technical specifications**

Diameter EAN code Axle 8020584072912 Rear 180 mm

Master cylinder Width Type of assembly diameter **42** mm Not pre-assembled 24 mm

Braking system Brake proportioning valve