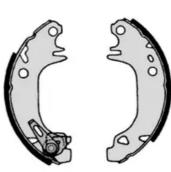

## The H 61 035 shoe kit is synonymous with reliability

The standard Brembo kit is the ideal solution for drum brake maintenance. The kit contains all the components necessary for drum brake maintenance: shoes, brake wheel cylinders, springs, lubricant, and fixing kit.

- ✓ OE-equivalent
- Brembo quality
- ✓ ECE-R90 certificate
- ✓ Safety

Bendix

- Durability
- Quick assembly
- With accessories