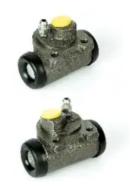

## The H 61 035 shoe kit is synonymous with reliability

The standard Brembo kit is the ideal solution for drum brake maintenance. The kit contains all the components necessary for drum brake maintenance: shoes, brake wheel cylinders, springs, lubricant, and fixing kit.

- ✓ OE-equivalent
- Brembo quality
- ✓ ECE-R90 certificate
- ✓ Safety

Bendix

- Durability
- Quick assembly
- With accessories